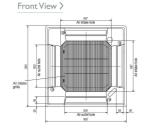

/ 1.4                      |
| Starting Current (A)                                  | 7.5                             |
| System Running Current (A) [MAX] - Heating / Cooling  | 6.97 / 6.78 [12.4               |
| Fuse Rating (BS88) - HRC (A)                          | 21                              |
| Mains Cable No. Cores                                 | ;                               |
| Max Pipe Length (m)                                   | 30                              |
| Max Height Difference (m)                             | 31                              |
| Charge R410A (kg) - Pre charged length (m)            | 1.6 - 3                         |
|                                                       |                                 |

### **DIMENSIONS**

PLA-RP50BA







### **DIMENSIONS**

SUZ-KA50VA4





 $\epsilon$