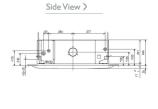

1.4                      |
| Starting Current (A)                                  | 7.5                             |
| System Running Current (A) [MAX] - Heating / Cooling  | 6.97 / 6.78 [12.4               |
| Fuse Rating (BS88) - HRC (A)                          | 21                              |
| Mains Cable No. Cores                                 | ;                               |
| Max Pipe Length (m)                                   | 30                              |
| Max Height Difference (m)                             | 31                              |
| Charge R410A (kg) - Pre charged length (m)            | 1.6 - 3                         |
|                                                       |                                 |

### **DIMENSIONS**

PLA-RP50BA







### **DIMENSIONS**

SUZ-KA50VA4





 $\epsilon$