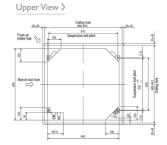

6 / 1.4                      |
| Starting Current (A)                                  | 7.5                             |
| System Running Current (A) [MAX] - Heating / Cooling  | 6.97 / 6.78 [12.4               |
| Fuse Rating (BS88) - HRC (A)                          | 21                              |
| Mains Cable No. Cores                                 | ;                               |
| Max Pipe Length (m)                                   | 30                              |
| Max Height Difference (m)                             | 31                              |
| Charge R410A (kg) - Pre charged length (m)            | 1.6 - 3                         |
|                                                       |                                 |

### **DIMENSIONS**

PLA-RP50BA







### **DIMENSIONS**

SUZ-KA50VA4





 $\epsilon$