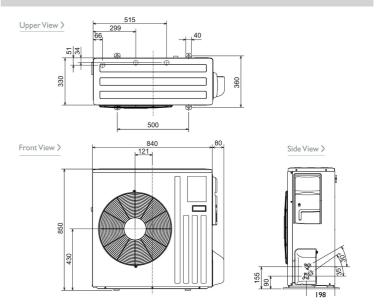

ng Current (A)                                  | 7.5                             |
| System Running Current (A) [MAX] - Heating / Cooling  | 6.97 / 6.78 [12.4               |
| Fuse Rating (BS88) - HRC (A)                          | 21                              |
| Mains Cable No. Cores                                 | ;                               |
| Max Pipe Length (m)                                   | 30                              |
| Max Height Difference (m)                             | 31                              |
| Charge R410A (kg) - Pre charged length (m)            | 1.6 - 3                         |
|                                                       |                                 |

### **DIMENSIONS**

PLA-RP50BA







### **DIMENSIONS**

SUZ-KA50VA4





 $\epsilon$